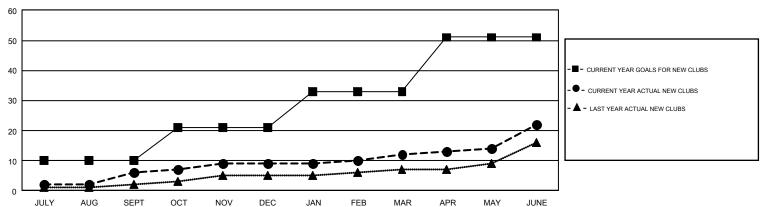

## GOALS AND ACTUAL NEW CLUBS CUMULATIVE

## GMT Constitutional Area 1, Group B

GMT: CINDY GREGG

REPORT DOES NOT INCLUDE CLUBS IN UNDISTRICTED AREAS.

| Clubs                 |               |           |               | Members               |                           |                         |                                                    |  |
|-----------------------|---------------|-----------|---------------|-----------------------|---------------------------|-------------------------|----------------------------------------------------|--|
| RESULTS FOR 2017-2018 |               |           |               | RESULTS FOR 2017-2018 |                           |                         |                                                    |  |
| QUARTER               | NEW CLUB GOAL | NEW CLUBS | DROPPED CLUBS | QUARTER               | MEMBER GROWTH NET<br>GOAL | MEMBER GROWTH<br>ACTUAL | DROPPED<br>MEMBERS ACTUAL<br>(including transfers) |  |
| JULY/AUG/SEPT         | 10            | 6         | 5             | JULY/AUG/SEPT         | 81                        | 993                     | 1,289                                              |  |
| OCT/NOV/DEC           | 11            | 3         | 11            | OCT/NOV/DEC           | 228                       | 928                     | 1,216                                              |  |
| JAN/FEB/MAR           | 12            | 3         | 7             | JAN/FEB/MAR           | 249                       | 859                     | 1,055                                              |  |
| APR/MAY/JUNE          | 18            | 10        | 13            | APR/MAY/JUNE          | 423                       | 1,586                   | 1,931                                              |  |