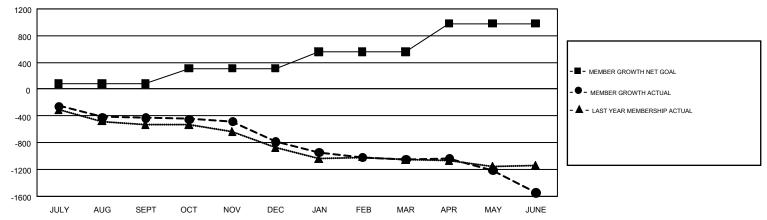

## GOALS AND ACTUAL MEMBERS CUMULATIVE

| DROPPED CLUBS: 36  DROPPED MEMBERS |       | 958 CLUBS OF 1,563 ADDED 1 OR<br>MORE NEW MEMBERS | GENDER DISTE<br>MALE<br>FEMALE  | RIBUTION<br>29,340 (71.54%)<br>11,670 (28.46%) |   |
|------------------------------------|-------|---------------------------------------------------|---------------------------------|------------------------------------------------|---|
| DECEASED                           | 819   | CLICK HERE FOR CUMULATIVE                         | TOTAL FAMILY UNIT MEMBERS       |                                                | 0 |
| CLUB CANCELLED 224                 |       | MEMBERSHIP DATA                                   |                                 |                                                | 0 |
| OTHER                              | 4,447 |                                                   | FAMILY MEMBERS PAYING HALF DUES |                                                | 0 |
| TOTAL                              | 5,490 |                                                   |                                 |                                                |   |

## GMT Constitutional Area 1, Group B

GMT: CINDY GREGG

REPORT DOES NOT INCLUDE CLUBS IN UNDISTRICTED AREAS.

| Clubs                 |               |           |               | Members               |                           |                         |                                                    |  |
|-----------------------|---------------|-----------|---------------|-----------------------|---------------------------|-------------------------|----------------------------------------------------|--|
| RESULTS FOR 2017-2018 |               |           |               | RESULTS FOR 2017-2018 |                           |                         |                                                    |  |
| QUARTER               | NEW CLUB GOAL | NEW CLUBS | DROPPED CLUBS | QUARTER               | MEMBER GROWTH NET<br>GOAL | MEMBER GROWTH<br>ACTUAL | DROPPED<br>MEMBERS ACTUAL<br>(including transfers) |  |
| JULY/AUG/SEPT         | 10            | 6         | 5             | JULY/AUG/SEPT         | 81                        | 993                     | 1,289                                              |  |
| OCT/NOV/DEC           | 11            | 3         | 11            | OCT/NOV/DEC           | 228                       | 928                     | 1,216                                              |  |
| JAN/FEB/MAR           | 12            | 3         | 7             | JAN/FEB/MAR           | 249                       | 859                     | 1,055                                              |  |
| APR/MAY/JUNE          | 18            | 10        | 13            | APR/MAY/JUNE          | 423                       | 1,586                   | 1,931                                              |  |